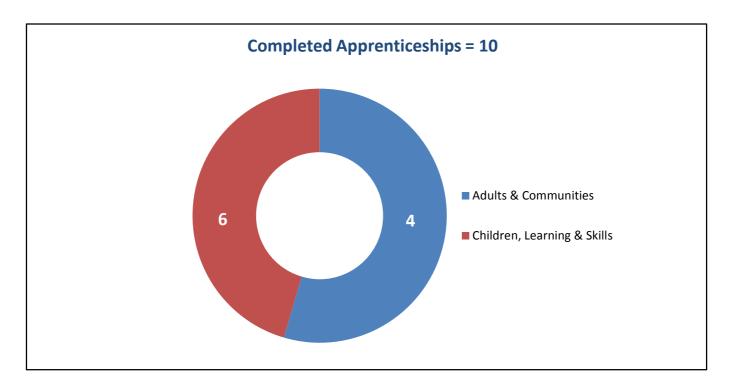

## **APPENDIX A**

| Directorates                | Apprentice Programme - Completed | Level | Nos. |
|-----------------------------|----------------------------------|-------|------|
| Adults & Communities        | Adult Social Care Level          | 3     | 4    |
|                             | Leader in Care                   | 5     | 1    |
| Children, Learning & Skills | Early Years Practitioner         | 2     | 5    |
| Total in Development        |                                  |       | 10   |